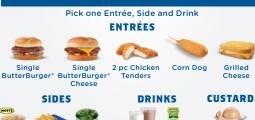

### **KIDS' MEAL**

Add Wisconsin Cheddar Cheese Sauce for an additional charge

Choose Vanilla or Chocolate with your choice of 2 Mix-ins included. Add more for an additional charge. HANDCRAFTED BEVERAGES

#### Applesauce, Small Crinkle Cut Fries or Steamed Broccoli (add'l charge)

White or Chocolate +1 Scoop of Fresh Milk or Apple Juice Frozen Custard