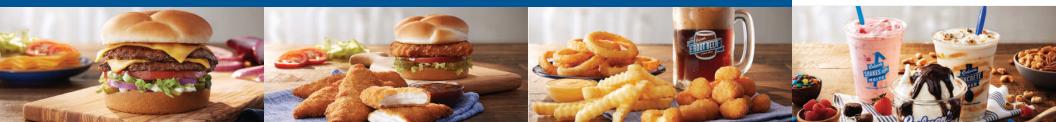

# **BUTTERBURGERS**, FRESH FROZEN CUSTARD & MORE

### **FRESH FROZEN CUSTARD**

Every Culver's ButterBurger\* is made with fresh, never frozen beef seared after you order and topped with a lightly buttered, toasted bun.

**Mushroom & Swiss** The Culver's® Deluxe The Culver's® Bacon Deluxe Sourdough Melt ButterBurger\* Wisconsin Swiss Melt ButterBurger<sup>®</sup> Cheese

### Wisconsin CHEESE CURDS

Made using fresh Wisconsin cheddar fried to golden brown perfection. our Cheese Curds are a delicious upgrade to any Value Basket.

#### Shake Malt

**Favorite Flavors** 

**CONCRETE MIXERS** 

Chocolate | Vanilla | Strawberry | Mint | Peanut Butter | Salted Caramel Craving something else? Ask about our additional flavors. **Root Beer Float** 